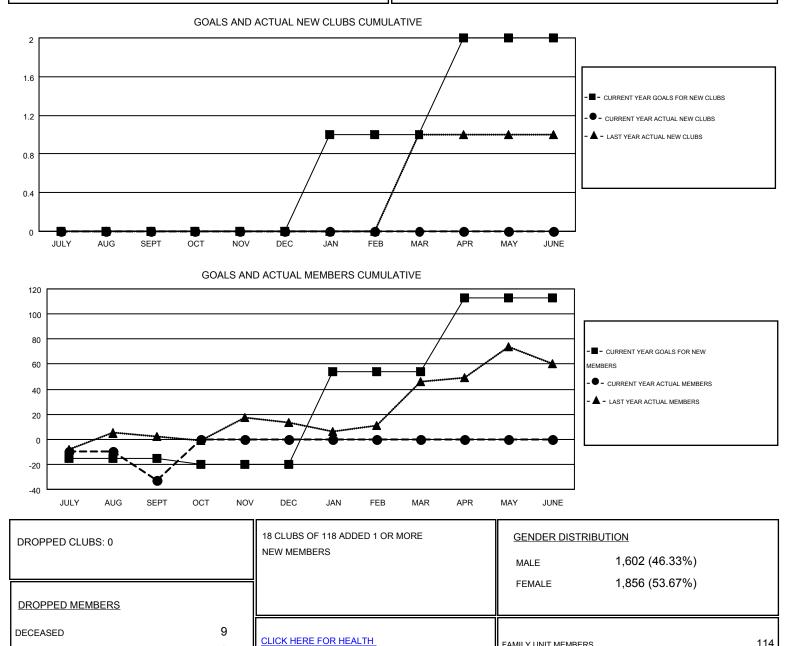

## HARVEY WHITLEY GMT

| Clubs                 |                  |           |                  |                  | Members               |                    |                                        |                    |                  |
|-----------------------|------------------|-----------|------------------|------------------|-----------------------|--------------------|----------------------------------------|--------------------|------------------|
| RESULTS FOR 2016-2017 |                  |           |                  |                  | RESULTS FOR 2016-2017 |                    |                                        |                    |                  |
| QUARTER               | NEW CLUB<br>GOAL | NEW CLUBS | DROPPED<br>CLUBS | NET<br>GAIN/LOSS | QUARTER               | NEW MEMBER<br>GOAL | CHARTER AND<br>NEW<br>MEMBERS<br>ADDED | DROPPED<br>MEMBERS | NET<br>GAIN/LOSS |
| JULY/AUG/SEPT         | 0                | 0         | 0                | 0                | JULY/AUG/SEPT         | -15                | 36                                     | 69                 | -33              |
| OCT/NOV/DEC           | 0                | 0         | 0                | 0                | OCT/NOV/DEC           | -5                 | 0                                      | 0                  | 0                |
| JAN/FEB/MAR           | 1                | 0         | 0                | 0                | JAN/FEB/MAR           | 74                 | 0                                      | 0                  | 0                |
| APR/MAY/JUNE          | 1                | 0         | 0                | 0                | APR/MAY/JUNE          | 59                 | 0                                      | 0                  | 0                |

ASSESSMENT DATA

0

60

69

114

55

59

FAMILY UNIT MEMBERS